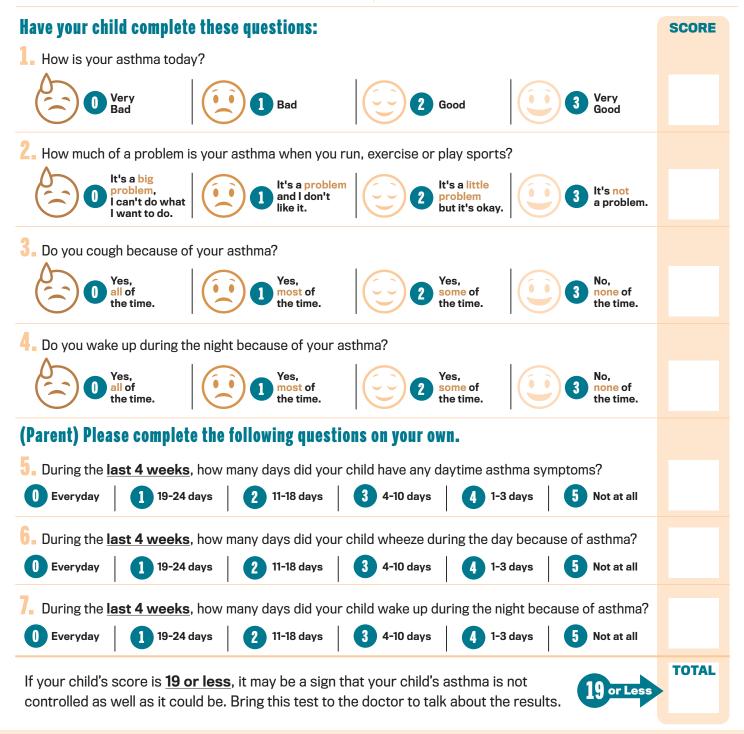

# CHILDHOOD ASTHMA CONTROL TEST FOR CHILDREN 4 -11 YEARS

| CHILD'S NAME |   |   |  |
|--------------|---|---|--|
| PARENT NAME  |   |   |  |
| DATE         | 1 | / |  |

## How to take the Childhood Asthma Control Test

CONTROL ASTHMA

HAWAI'

- **STEP 1** Let your child respond to the **first four questions (1 to 4)**. If your child needs help reading or understanding the question, you may help, but let your child select the response. Complete the remaining **three questions (5 to 7)** on your own and without letting your child's response influence your answers. There are no right or wrong answers.
- **STEP** 2 Write the number of each answer in the score box provided.
- **STEP 3** Add up each score box for the total.
- STEP 4 Take the test to the doctor to talk about your child's total score.