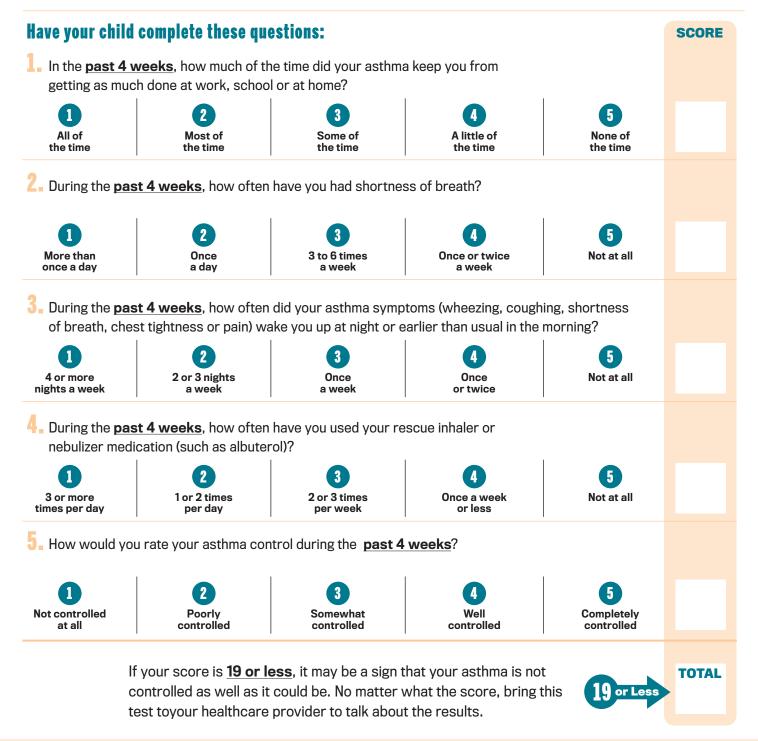

# ASTHMA DATE **CONTROL TEST** FOR PEOPLE 12 YEARS & OLDER

YOUR NAME

1 1

## How to take the Asthma Control Test

CONTROL

ΑSTΗΜΑ

- **STEP** Answer the five questions below. For each question, make sure you read all fivce possible answers before choosing the best one for you.
- Add up each score box for the total. STFP 7
- STEP 3 Take the completed test to your healthcare provider to talk about your score.